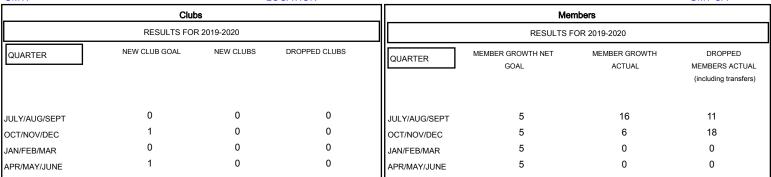

## MONTHLY MEMBERSHIP PROGRESS REPORT

## District 14 H

GMT: LOCATION PENNSYLVANIA GMT CA

| DROPPED CLUBS: 0  DROPPED MEMBERS |    | 8 CLUBS OF 29 ADDED 1 OR MORE<br>NEW MEMBERS | GENDER DISTRIBU<br>MALE<br>FEMALE | OTION<br>606 (75.00%)<br>202 (25.00%) |     |
|-----------------------------------|----|----------------------------------------------|-----------------------------------|---------------------------------------|-----|
| DECEASED                          | 6  |                                              | TOTAL FAMILY UNIT MEMBERS         |                                       | 146 |
| CLUB CANCELLED                    | 0  |                                              | FAMILY MEMBERS PAYING HALF DUES   |                                       | 77  |
| OTHER                             | 23 |                                              |                                   |                                       | ''  |
| TOTAL                             | 29 |                                              |                                   |                                       |     |

Results as of: 11/30/2019