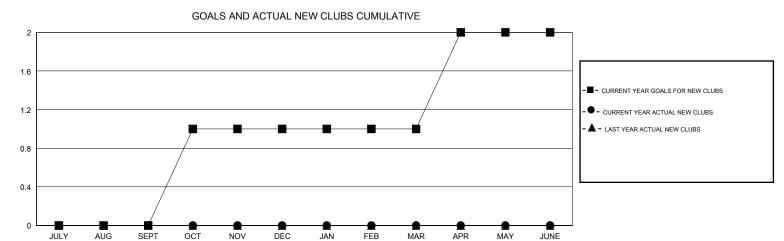

## MONTHLY MEMBERSHIP PROGRESS REPORT

## District 14 H

GMT: LOCATION PENNSYLVANIA GMT CA







| DROPPED CLUBS: 0  DROPPED MEMBERS |    | 8 CLUBS OF 29 ADDED 1 OR MORE<br>NEW MEMBERS | GENDER DISTRIBU<br>MALE<br>FEMALE | OTION<br>606 (75.00%)<br>202 (25.00%) |     |
|-----------------------------------|----|----------------------------------------------|-----------------------------------|---------------------------------------|-----|
| DECEASED                          | 6  |                                              | TOTAL FAMILY UNIT MEMBERS         |                                       | 146 |
| CLUB CANCELLED                    | 0  |                                              | FAMILY MEMBERS PAYING HALF DUES   |                                       | 77  |
| OTHER                             | 23 |                                              |