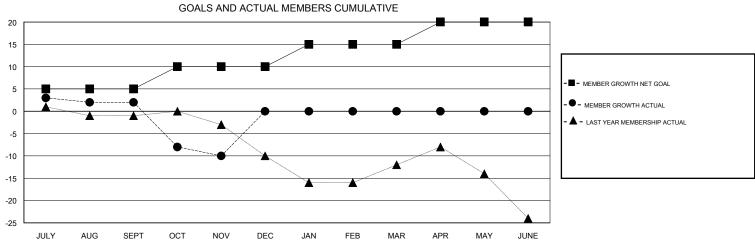

## MONTHLY MEMBERSHIP PROGRESS REPORT

## District 14 H

GMT: LOCATION PENNSYLVANIA GMT CA







| DROPPED CLUBS: 0  DROPPED MEMBERS |    | 8 CLUBS OF 29 ADDED 1 OR MORE<br>NEW MEMBERS | GENDER DISTRIBU<br>MALE<br>FEMALE | OTION<br>606 (75.00%)<br>202 (25.00%) |     |
|-----------------------------------|----|----------------------------------------------|-----------------------------------|---------------------------------------|-----|
| DECEASED                          | 6  |                                              | TOTAL FAMILY UNIT MEMBERS         |                                       | 146 |
| CLUB CANCELLED                    | 0  |                                              | FAMILY MEMBERS PAYING HALF DUES   |                                       | 77  |
| OTHER                             | 23 |                                              |